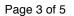

The following pages have the 23 Heart Words (irregularly spelled high-frequency words) taught and practiced in Phonics Plug-In TWO lessons.

Each heart word is on one card. The unit number in which the heart word is taught is on the lower right of each card.

There are two sets of heart word cards. Teachers can select which set they think is appropriate for each student to use for practice.

- Set 1 Heart Letters Marked (5 pages)
  The words for Units 1–10 have a heart symbol over each of the heart letters, which is the way they appear in the Student Book.
- Set 2 Heart Letters Not Marked (5 pages) The words do not have the heart letters marked.