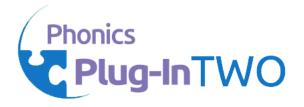

The following pages have the 23 Heart Words (irregularly spelled high-frequency words) taught and practiced in Phonics Plug-In TWO lessons.

Each heart word is on one card. The unit number in which the heart word is taught is on the lower right of each card.

There are two sets of heart word cards. Teachers can select which set they think is appropriate for each student to use for practice.

- Set 1 Heart Letters Marked (5 pages)
  The words for Units 1–10 have a heart symbol over each of the heart letters, which is the way they appear in the Student Book.
- Set 2 Heart Letters Not Marked (5 pages) The words do not have the heart letters marked.